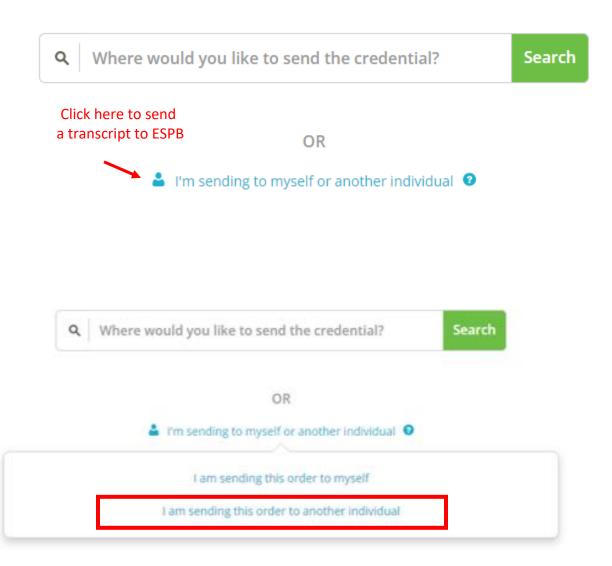

## Steps to ordering a transcript to be sent electronically to ESPB from Parchment.

- If your university uses Parchment to provide official transcript ordering via the web, follow the link from your Registrar's webpage to the Parchment website.
- Register for a Parchment account if you don't already have one.
- To send a transcript to ESPB, you must click the link to I'm sending to myself or another individual, then choose I am sending this order to another individual. (Our agency name does not appear as an option if you use the search box.)
- Follow the steps to have an eTranscript sent to <u>espbinfo@nd.gov</u>.