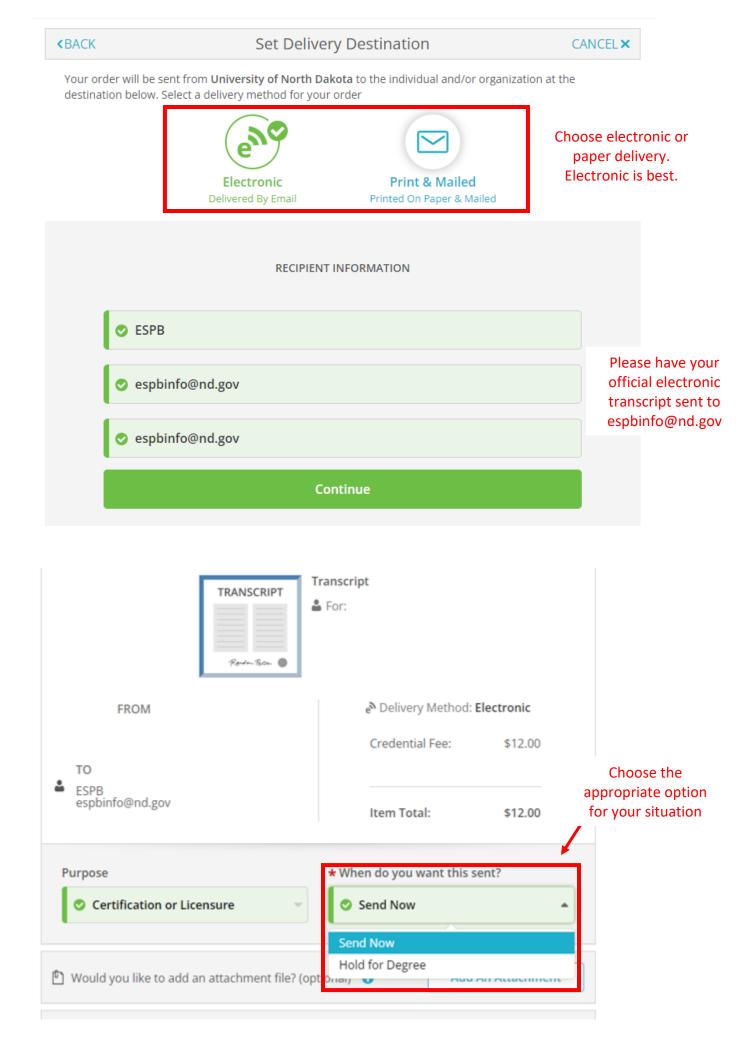

## Steps to ordering a transcript to be sent electronically to ESPB from Parchment.

- If your university uses Parchment to provide official transcript ordering via the web, follow the link from your Registrar's webpage to the Parchment website.
- Register for a Parchment account if you don't already have one.
- To send a transcript to ESPB, you must click the link to I'm sending to myself or another individual, then choose I am sending this order to another individual. (Our agency name does not appear as an option if you use the search box.)
- Follow the steps to have an eTranscript sent to <u>espbinfo@nd.gov</u>.