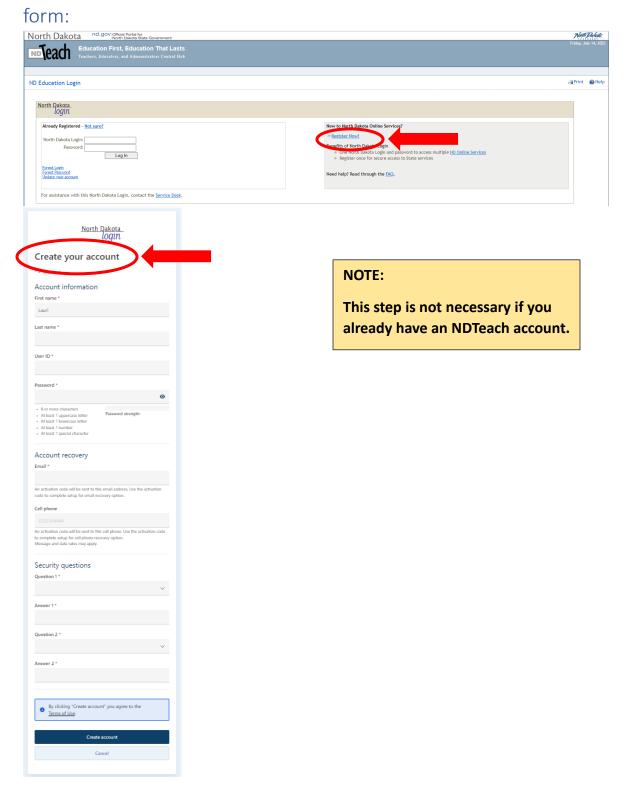

# SLPP Paraprofessional Application in NDTeach

# Create a New ND Login Account and Complete the Create Your Account



# First Time Login

Log into your NDTeach account.

Click "I am applying for a paraprofessional certificate that does not require a North Dakota educator's license"



Complete all information in this section and click Register.

|                         | paraprofessional certificate that does not require a North Dakota educator's license<br>have a North Dakota educator's license and will be applying for a paraprofessional certificate which does not require a North Dakota educator's license, fill out the initial registration |
|-------------------------|--------------------------------------------------------------------------------------------------------------------------------------------------------------------------------------------------------------------------------------------