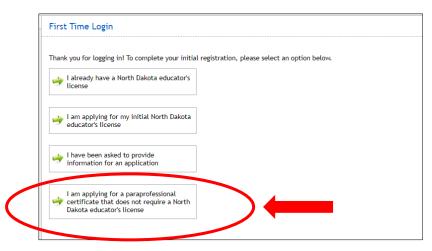

# First Time Login

Log into your NDTeach account.

Click "I am applying for a paraprofessional certificate that does not require a North Dakota educator's license"

Complete all information in this section and click Register.