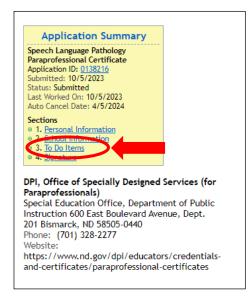

## **Application Summary**

If you have started an application but haven't completed it, you can go to the Application Summary and click on any of the sections listed to upload attachments, revise, or review your application.

To upload attachments, click on To Do Items, which takes you to the screen to click Attachments and upload any necessary documents.