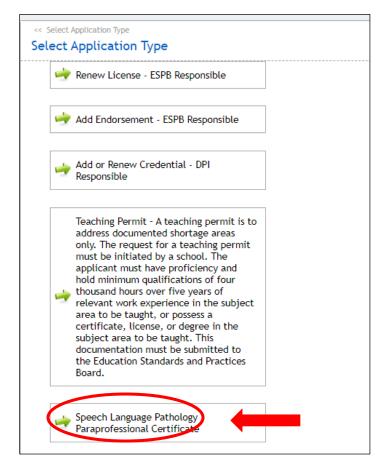

# Select Application Type

Click Speech Language Pathology Paraprofessional Certificate