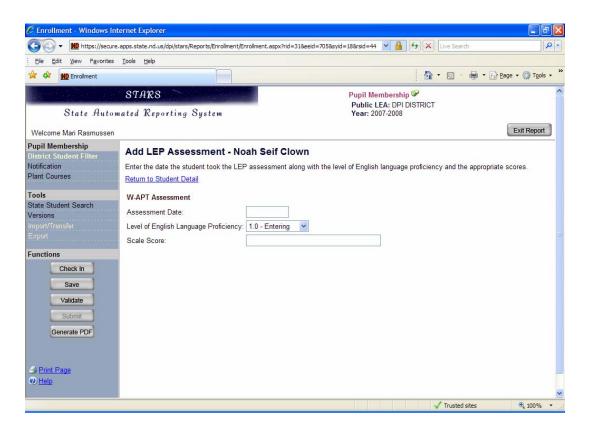

Limited English Proficiency Assessment

◆ Add W-APT Assessment

Enter the information requested for students who have been screened by the W-APT assessment.

• Annual English language proficiency assessment