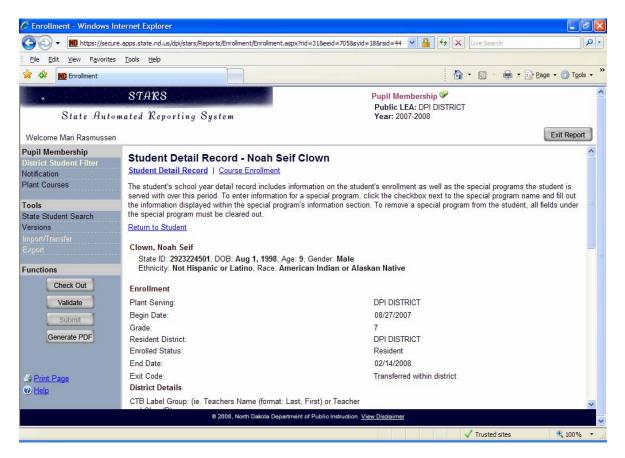

To complete the student record for students limited in English proficiency or English Language Learners complete the following steps:

the next school year.

1. Click on student's name.

| C Enrollment - Windows Int                                                    | ernet Explorer                                                                                                                                                                                                  |                                |                       |                          |             |                 |                         | PX       |
|-------------------------------------------------------------------------------|-----------------------------------------------------------------------------------------------------------------------------------------------------------------------------------------------------------------|--------------------------------|-----------------------|--------------------------|-------------|-----------------|-------------------------|----------|
| Https://secure.                                                               | apps.state.nd.us/dpi/stars/Repo                                                                                                                                                                                 | rts/Enrollment/Enrollment.aspx | ?rid=31&eeid=705&sy   | rid=18&rsid=44           | • 🔒 + ×     | Live Search     |                         | P-       |
| Eile Edit View Favorites                                                      | <u>T</u> ools <u>H</u> elp                                                                                                                                                                                      |                                |                       |                          |             |                 |                         |          |
| 🛠 🍄 🕪 Enrollment                                                              |                                                                                                                                                                                                                 |                                |                       |                          | 6           | • 🗟 • 🖶         | • 🔂 <u>P</u> age • 🍈 Tg | iols + » |
|                                                                               | STARS                                                                                                                                                                                                           |                                |                       | Pupil Memt               |             |                 |                         | ^        |
| State Autom                                                                   | ated Reporting Sy                                                                                                                                                                                               | stem                           |                       | Public LEA<br>Year: 2007 | DPI DISTRIC | Т               |                         |          |
| Welcome Mari Rasmussen                                                        | actu xeeportrag og                                                                                                                                                                                              |                                |                       | i ouri 2001              | 2000        |                 | Exit Rep                | ort      |
| Pupil Membership<br>District Student Filter                                   | Students                                                                                                                                                                                                        |                                |                       |                          |             |                 |                         | ^        |
| Notification<br>Plant Courses                                                 | Enter the filter criteria and click Filter to retrieve the students matching the criteria. To search for and add a new student to the district click on Student Search link under Tools in the left navigation. |                                |                       |                          |             |                 |                         |          |
| Tools<br>State Student Search                                                 | After the students have been displayed, click on the student's last name to view the student record or on the start date to view the student's detail record identified by the start date.                      |                                |                       |                          |             |                 |                         |          |
| Versions                                                                      | Check to return only t                                                                                                                                                                                          | he most recent student d       | etail record for a st | udent.                   |             |                 |                         |          |
| Import/Transfer                                                               | Plant:                                                                                                                                                                                                          | DPI PLANT                      |                       |                          |             |                 |                         |          |
| Export                                                                        | Grades: (ex. "K,1-3" or "9-11" or "PK,4,5-8")                                                                                                                                                                   |                                |                       |                          |             |                 |                         |          |
| Functions                                                                     | Last Name Begins With:                                                                                                                                                                                          |                                |                       |                          |             |                 |                         |          |
| Validate                                                                      | Special Ed:                                                                                                                                                                                                     |                                |                       |                          |             |                 |                         |          |
| Submit                                                                        | Alternative Ed:                                                                                                                                                                                                 |                                |                       |                          |             |                 |                         |          |
| Generate PDF                                                                  | BIE:                                                                                                                                                                                                            |                                |                       |                          |             |                 |                         |          |
|                                                                               | Home School:                                                                                                                                                                                                    |                                |                       |                          |             |                 |                         |          |
|                                                                               |                                                                                                                                                                                                                 | Filter                         |                       |                          |             |                 |                         |          |
| 🛃 Print Page                                                                  | Last Name First                                                                                                                                                                                                 | t Name Middle Name             | Grade Gender          | Data of Pirth            | State ID    | Start Date      | End Date                |          |
| O Help                                                                        |                                                                                                                                                                                                                 |                                |                       | 10                       | 12          | 17              | 100                     |          |
|                                                                               | Bozeman Brita                                                                                                                                                                                                   |                                | 7 F                   | Jan 9, 1996              | 2416202474  | Aug 27, 2007    | Oct 31, 2007            |          |
|                                                                               | Caseman Crys                                                                                                                                                                                                    |                                | 7 F                   | Sep 9, 1995              | 2416773080  | Aug 27, 2007    |                         | ~        |
| © 2008, North Dakota Department of Public Instruction. <u>View Disclaimer</u> |                                                                                                                                                                                                                 |                                |                       |                          |             |                 |                         |          |
|                                                                               |                                                                                                                                                                                                                 |                                |                       |                          |             | 🗸 Trusted sites | 🔍 1009                  | /o •:    |

Click on your district name in the list of districts that appear to open the student record.

| 🖉 Enrollment - Windows Internet Explorer 🛛 🗐 🔀                                                                                           |                                   |                           |                                                |              |               |                             |  |  |
|------------------------------------------------------------------------------------------------------------------------------------------|-----------------------------------|---------------------------|------------------------------------------------|--------------|---------------|-----------------------------|--|--|
| 🚱 🕞 👻 🚻 https://secure.apps.state.nd.us/dpi/stars/Reports/Enrollment/Enrollment.aspx?rid=31&eeid=705&syid=18&rsid=44 🔽 🔒 🖅 🗙 Live Search |                                   |                           |                                                |              |               |                             |  |  |
| Eile Edit View Favorites                                                                                                                 | Tools Help                        |                           |                                                |              |               |                             |  |  |
| 😭 🕸 🕅 Enrollment                                                                                                                         |                                   |                           |                                                |              | 🔓 • 📾 • 🖶 • 🖻 | Page • 💮 T <u>o</u> ols • * |  |  |
| STARS +                                                                                                                                  |                                   |                           | Pupil Membership 💝<br>Public LEA: DPI DISTRICT |              |               |                             |  |  |
| State Autom                                                                                                                              | 1 991                             | Year: 2007-2008           |                                                |              |               |                             |  |  |
| Welcome Mari Rasmussen                                                                                                                   |                                   |                           |                                                |              |               | Exit Report                 |  |  |
| Pupil Membership                                                                                                                         | Permanent Student Record          | d                         |                                                |              |               | ~                           |  |  |
| District Student Filter                                                                                                                  | State ID:                         | 2923224501                |                                                |              |               |                             |  |  |
| Notification                                                                                                                             | First Name:                       | Noah                      |                                                |              |               |                             |  |  |
| Plant Courses                                                                                                                            | Middle Name:                      | Seif                      |                                                |              |               |                             |  |  |
| Tools                                                                                                                                    | Last Name:                        | Clown                     |                                                |              |               |                             |  |  |
| State Student Search                                                                                                                     | Date of Birth:                    | 08/01/1998                |                                                |              |               |                             |  |  |
| Versions                                                                                                                                 | Age:                              | Aqe: 9                    |                                                |              |               |                             |  |  |
| Import/Transfer                                                                                                                          | Gender:                           |                           |                                                |              |               |                             |  |  |
| Export                                                                                                                                   | Ethnicity:                        | Not Hispanic or Latino    |                                                |              |               |                             |  |  |
| Functions                                                                                                                                | Race (check all that apply):      | American Indian or Alaska | an Native                                      | Asian        |               |                             |  |  |
| Check Out                                                                                                                                |                                   | Pacific                   |                                                | Black        |               |                             |  |  |
|                                                                                                                                          |                                   | VVhite                    |                                                | Missing      |               |                             |  |  |
| Validate                                                                                                                                 | Cohort Year (first ent. grade 9): |                           |                                                |              |               |                             |  |  |
| Converte DDE                                                                                                                             | District Permanent Student Record |                           |                                                |              |               |                             |  |  |
| Generate PDF                                                                                                                             | Student Identifier:               |                           |                                                |              |               |                             |  |  |
|                                                                                                                                          |                                   |                           |                                                |              |               |                             |  |  |
| 🛃 Print Page                                                                                                                             | School Year Details               |                           |                                                |              |               |                             |  |  |
| 1 Help                                                                                                                                   | District                          | Plant                     | Grade                                          | Begin Date   | End Date      |                             |  |  |
|                                                                                                                                          | DPI DISTRICT                      | DPI DISTRICT              | 7                                              | Aug 27, 2007 | Feb 14, 2008  | ~                           |  |  |
| © 2008, North Dakota Department of Public Instruction. <u>View Disclarimer</u>                                                           |                                   |                           |                                                |              |               |                             |  |  |
|                                                                                                                                          |                                   |                           |                                                |              | Trusted sites | <b>100%</b> •               |  |  |

Click on "check out" to add information to the student's record.

Check the box for Limited English proficiency.

Enter the information available under "Permanent Record"

• Heritage Language

Add the student's heritage language from the list of languages available in the scroll down box. If the language is not available, send an e-mail message to Mari Rasmussen at <u>mrasmussen@nd.gov</u>.