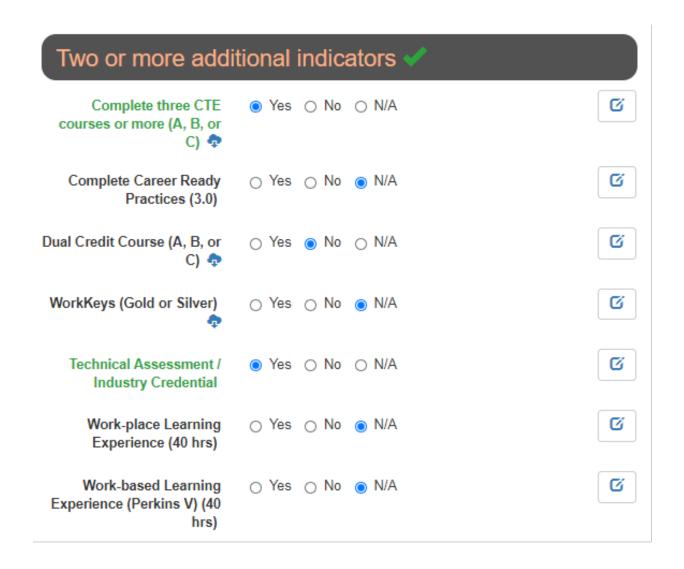

#### **WORKFORCE READY**

Complete a Four-Year Rolling Career Plan, and complete two or more additional indicators:

- Complete three CTE courses or more (A, B, or C) or (1, 2, or 3)
- Complete Career Ready Practices (3.0)
- Dual Credit Course (A, B or C) or (1, 2, or 3)
- WorkKeys (Gold or Silver)
- Technical Assessment / Industry Credential
- Workplace Learning Experience (40 hrs.)
- Work-based Learning Experience (Perkins V) (40 hrs.)
- CLEM/CREAM (Eng./Math) Course (70% or greater) NDSA (Reading/Math) Level 3 or greater or (ACT for Accountability: English 19/Mathematics 22)