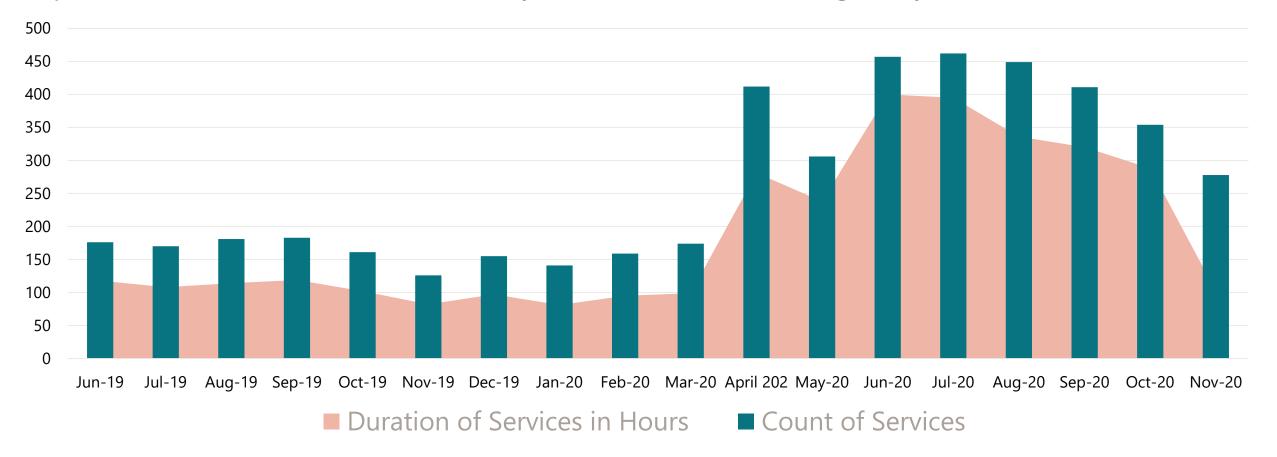

# Northwest Human Service Center Our Clients

The Northwest HSC provided services to 1,947 clients between March 2019 and Nov. 2020.

## Northwest Human Service Center Crisis Services

Northwest HSC provided 358 crisis services from September 2019 through November 2020.