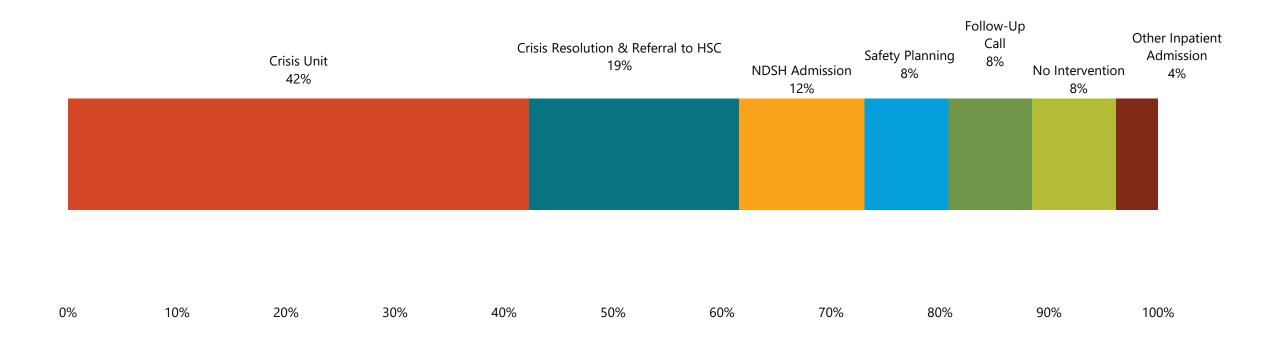

# Northwest Human Service Center Disposition following Screening and Triage of Crisis Services

Between September 2019 through November 2020, Northwest HSC triaged and screened 27 individuals for crisis services. Of those individuals, 73% were either referred to Crisis Unit, Crisis Resolution and Referral to HSC, or North Dakota State Hospital.