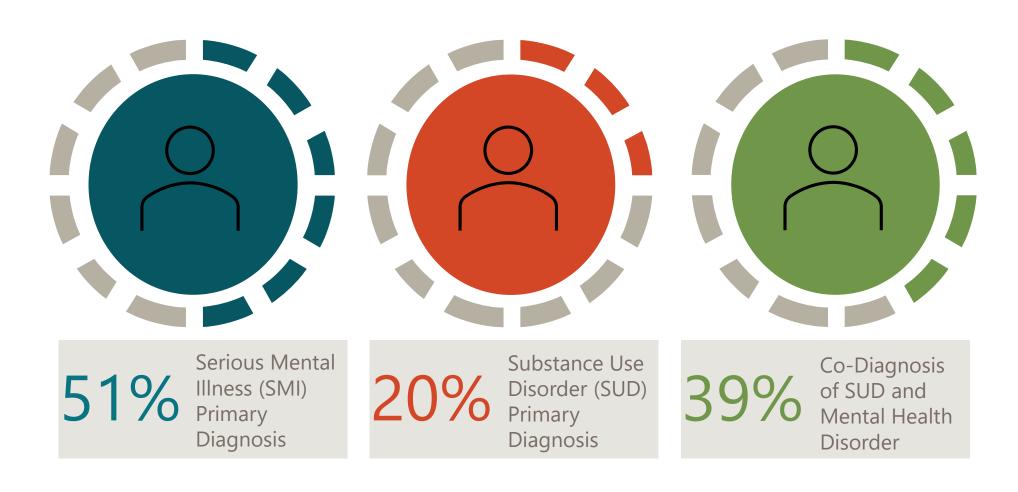

# Northwest Human Service Center Our Clients

The Northwest HSC provided services to 1,947 clients between March 2019 and Nov. 2020.