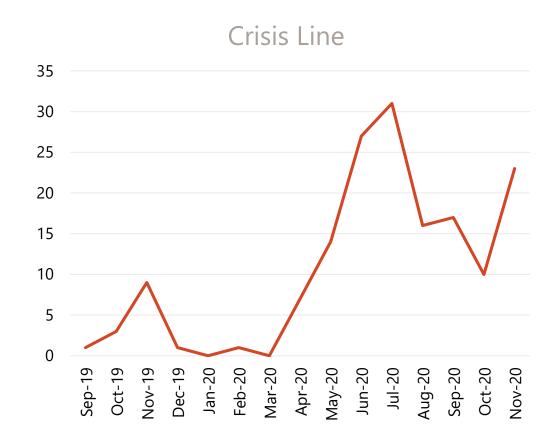

## Northwest Human Service Center Crisis Services

Northwest HSC provided 358 crisis services from September 2019 through November 2020.