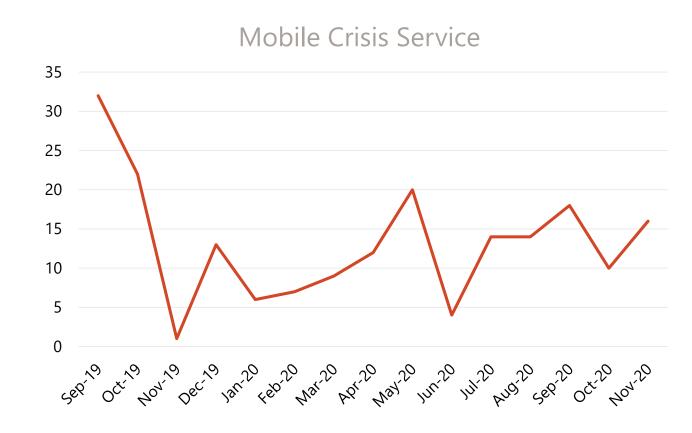

## Northwest Human Service Center Crisis Services

Northwest HSC provided 358 crisis services from September 2019 through November 2020.