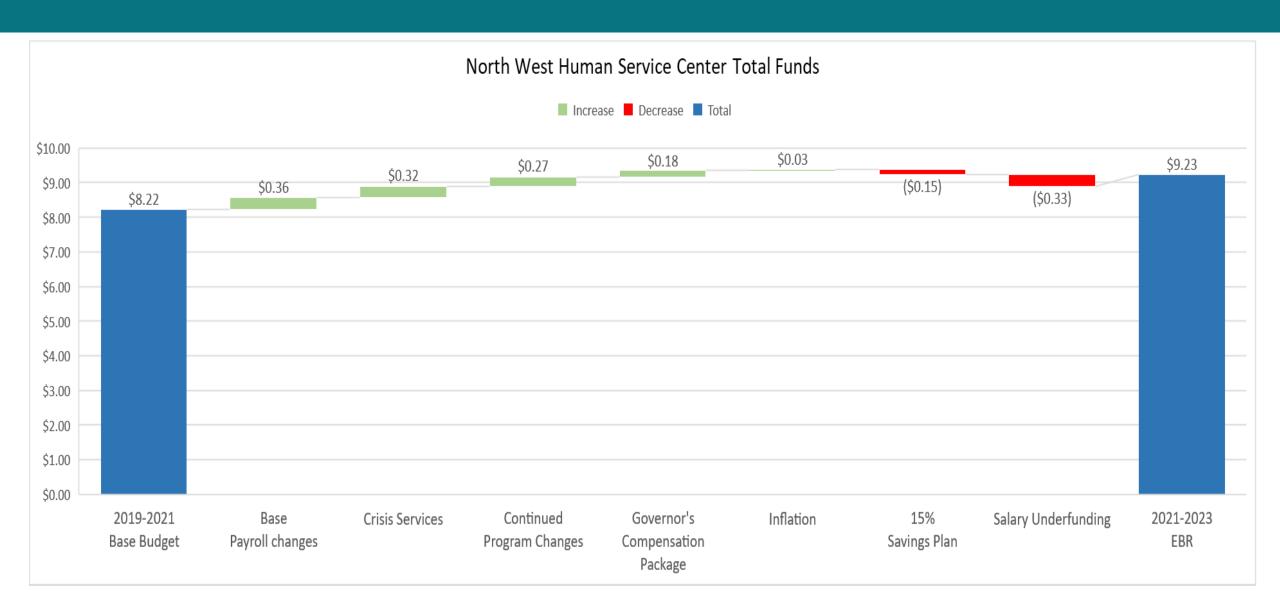

### Overview of Budget Changes

| Description                | 2019-2021<br>Budget | Increase/<br>(Decrease) | 2021-2023<br>Executive Budget |
|----------------------------|---------------------|-------------------------|-------------------------------|
| Salaries and Wages         | 5,442,034           | 542,202                 | 5,984,236                     |
| Operating                  | 1,247,057           | 10,203                  | 1,257,260                     |
| Grants                     | 1,529,884           | 457,942                 | 1,987,826                     |
| Total                      | 8,218,975           | 1,010,347               | 9,229,322                     |
|                            |                     |                         |                               |
| <b>General Fund</b>        | 5,565,421           | (299,266)               | 5,266,155                     |
| Federal Funds              | 1,735,897           | 538,265                 | 2,274,162                     |
| Other Funds                | 917,657             | 771,348                 | 1,689,005                     |
| Total                      | 8,218,975           | 1,010,347               | 9,229,322                     |
|                            |                     |                         |                               |
| Full Time Equivalent (FTE) | 35.55               | 0                       | 35.55                         |

#### Overview of Budget Changes (In Millions)