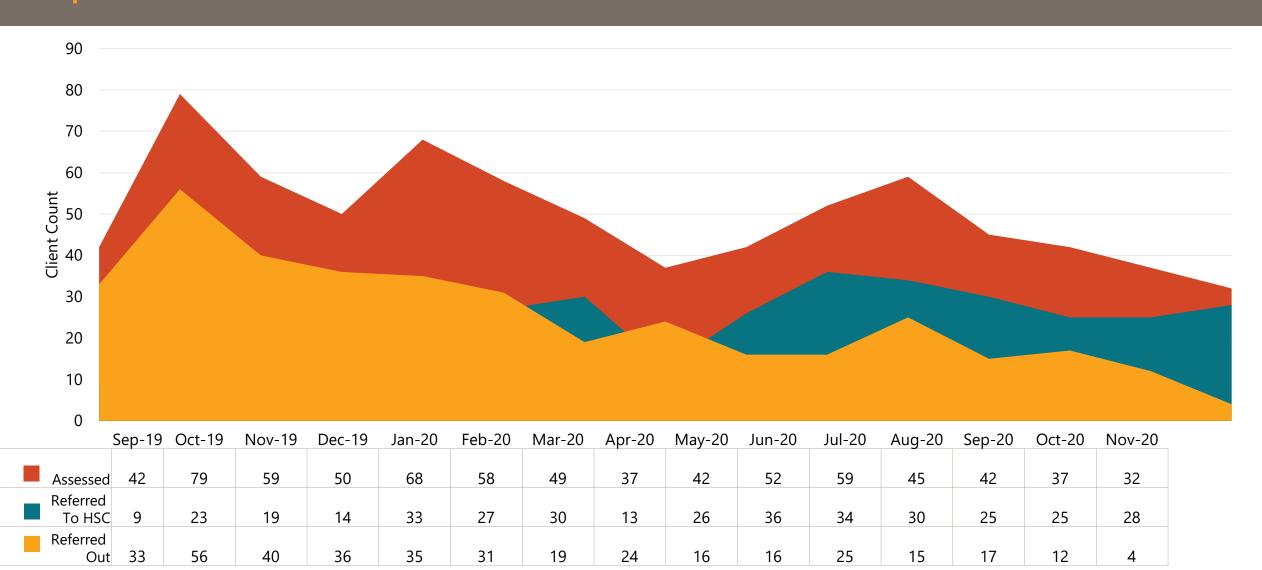

## Northwest Human Service Center Crisis Services

Northwest HSC provided 358 crisis services from September 2019 through November 2020.

# Northwest Human Service Center Disposition following Screening and Triage of Crisis Services

Between September 2019 through November 2020, Northwest HSC triaged and screened 27 individuals for crisis services. Of those individuals, 73% were either referred to Crisis Unit, Crisis Resolution and Referral to HSC, or North Dakota State Hospital.