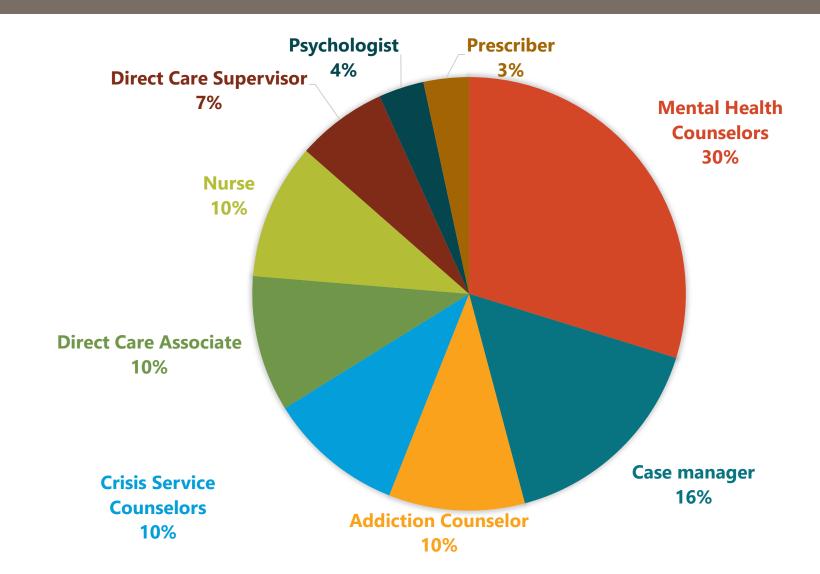

|                            |                          |                                      | Telework Headcount          |                                                   |              |  |             |
| <ul> <li>Initial expansion of telehealth capacity and retained limited in-person care</li> <li>Maintained crisis response throughout</li> <li>Returned to primarily in-person care in November</li> </ul> |                            |                          |                                      | Pre-                        | COVID<br>0                                        | Current<br>2 |  |             |

# Northwest Human Service Center Behavioral Health FTE Breakdown



# Northwest Human Service Center Crisis Services Staffing

| NWHSC                     | Filled | Vacant |
|---------------------------|--------|--------|
| New Crisis Staff FTE (3)  | 1      | 2      |
| Existing Crisis Staff FTE | N/A    | N/A    |

# Northwest Human Service Center Our Clients

The Northwest HSC provided services to 1,947 clients between March 2019 and Nov. 2020.



## Northwest Human Service Center Telehealth Services

Northwest HSC transitioned quickly to provide telehealth services to clients during the COVID-19 pandemic to ensure continued necessary services while maintaining safety.



## Northwest Human Service Center Crisis Services

Northwest HSC provided 358 crisis services from September 2019 through November 2020.





# Northwest Human Service Center Dispos