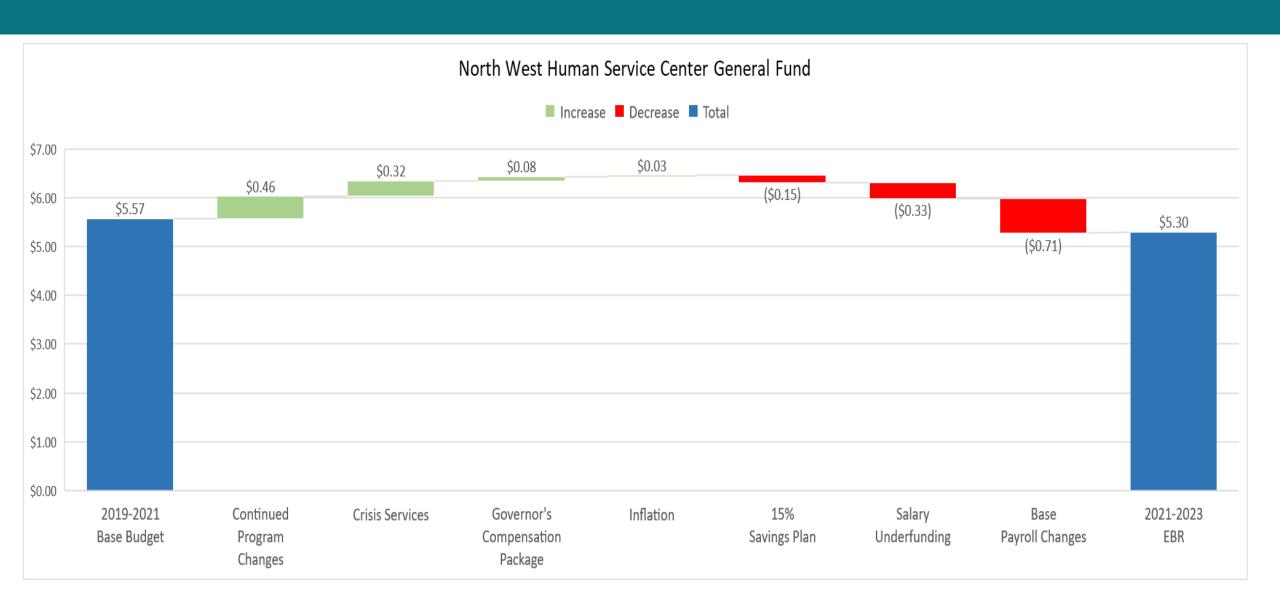

### Overview of Budget Changes

| Description                | 2019-2021<br>Budget | Increase/<br>(Decrease) | 2021-2023<br>Executive Budget |
|----------------------------|---------------------|-------------------------|-------------------------------|
| Salaries and Wages         | 5,442,034           | 542,202                 | 5,984,236                     |
| Operating                  | 1,247,057           | 10,203                  | 1,257,260                     |
| Grants                     | 1,529,884           | 457,942                 | 1,987,826                     |
| Total                      | 8,218,975           | 1,010,347               | 9,229,322                     |
|                            |                     |                         |                               |
| <b>General Fund</b>        | 5,565,421           | (299,266)               | 5,266,155                     |
| Federal Funds              | 1,735,897           | 538,265                 | 2,274,162                     |
| Other Funds                | 917,657             | 771,348                 | 1,689,005                     |
| Total                      | 8,218,975           | 1,010,347               | 9,229,322                     |
|                            |                     |                         |                               |
| Full Time Equivalent (FTE) | 35.55               | 0                       | 35.55                         |

#### General Fund Changes (In Millions)