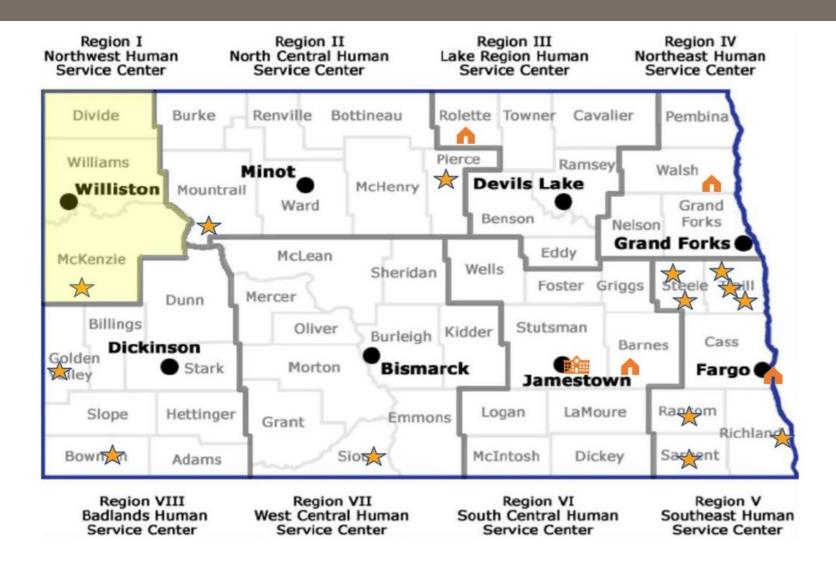

# Northwest Human Service Center Region I

#### Public Behavioral Health System

8 Regional Human Service Centers

14 Outreach Offices

4 Satellite Clinics

🛍 🛮 1 North Dakota State Hospital