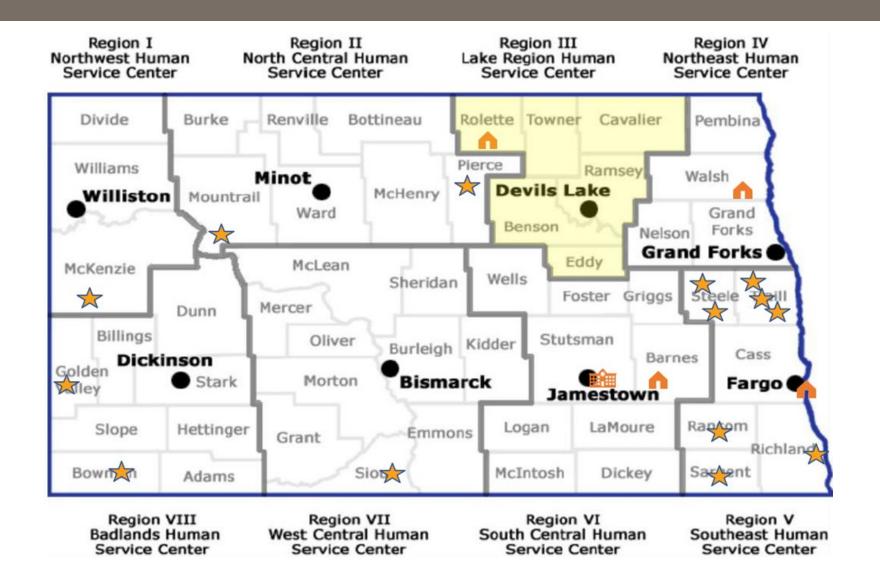

# Lake Region Human Service Center Region III

8 Regional Human Service Centers

14 Outreach Offices

4 Satellite Clinics

📫 1 North Dakota State Hospital