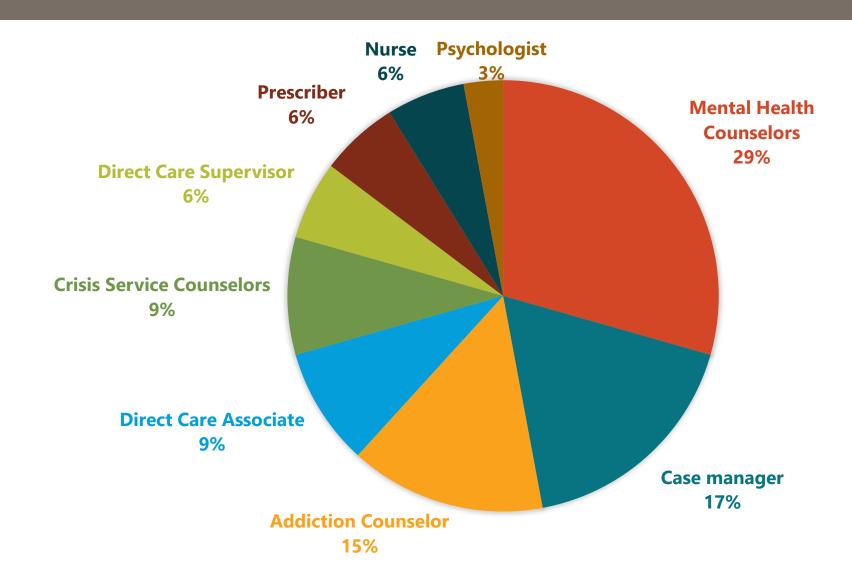

br>Realigned | Base 12-31-20 |   | % of FTE                    | Descriptor                                                    | # of<br>FTE   |  |
| 65.00               | 46.00                          | 46.00         | 9 | 2%<br>22%<br>76%            | Administration Client Facing Administration Behavioral Health | 1<br>10<br>35 |  |

#### **COVID INFO**

- Initial expansion of telehealth capacity and retained limited in-person care
- Maintained crisis response throughout
- Returned to primarily in-person care in November

| Telework Headcount |              |  |  |  |  |
|--------------------|--------------|--|--|--|--|
| Pre-COVID<br>4     | Current<br>5 |  |  |  |  |
|                    |              |  |  |  |  |

# Lake Region Human Service Center Behavioral Health FTE Breakdown



# Lake Region Human Service Center Crisis Services Staffing

| LRHSC                     | Filled | Vacant |
|---------------------------|--------|--------|
|                           |        |        |
| New Crisis Staff FTE (3)  | 3      | 0      |
|                           |        |        |
|                           |        |        |
| Existing Crisis Staff FTE | N/A    | N/A    |

# Lake Region Human Service Center Our Clients

The Lake Region HSC provided services to 2,144 clients between March 2019 and Nov. 2020.



## Lake Region Human Service Center Telehealth Services

Lake Region HSC transitioned quickly to provide telehealth services to clients during the COVID-19 pandemic to ensure continued necessary services while maintaining safety.



## Lake Region Human Servic