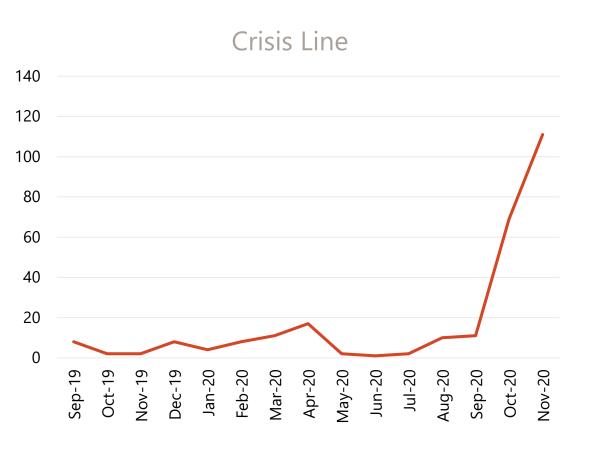

## Lake Region Human Service Center Crisis Services

Lake Region HSC provided 935 crisis services from September 2019 through November 2020.