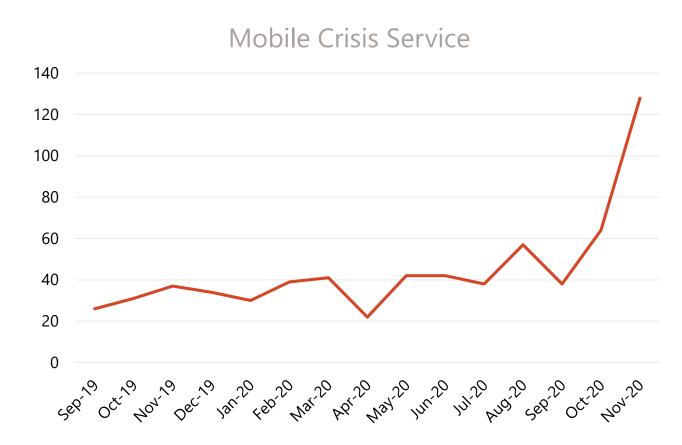

## Lake Region Human Service Center Telehealth Services

Lake Region HSC transitioned quickly to provide telehealth services to clients during the COVID-19 pandemic to ensure continued necessary services while maintaining safety.

## Lake Region Human Service Center Crisis Services

Lake Region HSC provided 935 crisis services from September 2019 through November 2020.