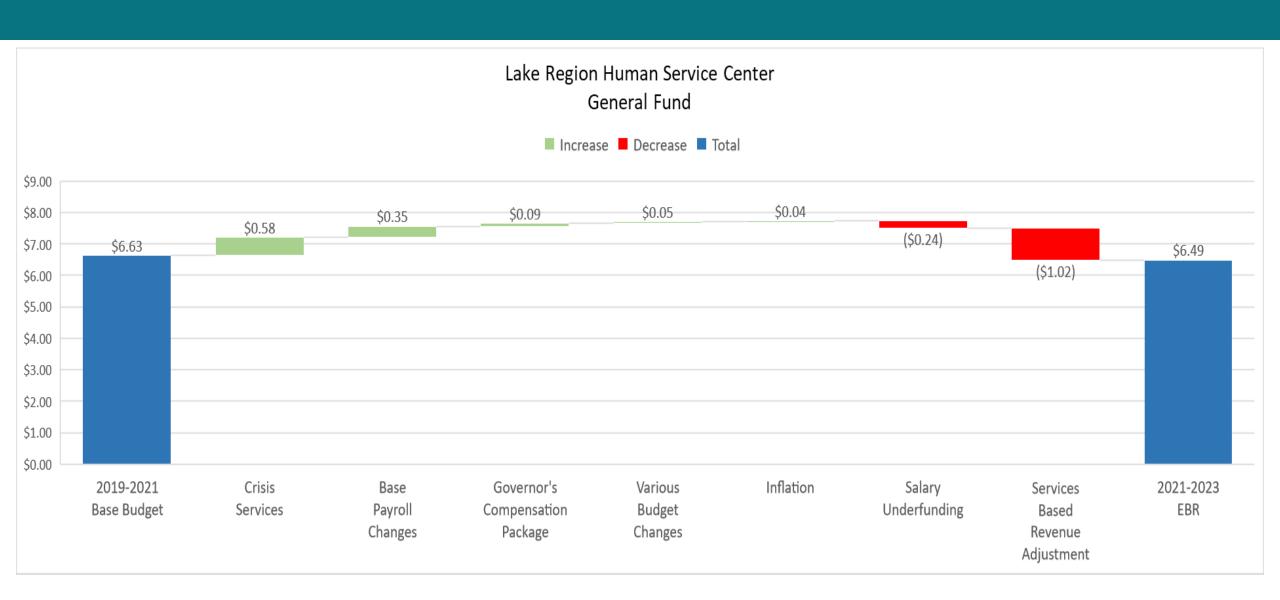

### General Fund Change (IN MILLIONS)

### Overview of Budget Changes

| Description                  | 2019-2021  | Increase/  | 2021-2023               |  |
|------------------------------|------------|------------|-------------------------|--|
|                              | Budget     | (Decrease) | <b>Executive Budget</b> |  |
| <b>Salaries and Benefits</b> | 8,000,120  | 194,796    | 8,194,916               |  |
| Operating                    | 989,390    | 68,507     | 1,057,897               |  |
| Grants                       | 2,173,950  | 637,899    | 2,811,849               |  |
| Total                        | 11,163,460 | 901,202    | 12,064,662              |  |
|                              |            |            |                         |  |
| <b>General Fund</b>          | 6,625,697  | (139,802)  | 6,485,895               |  |
| Federal Funds                | 3,156,118  | 723,356    | 3,879,474               |  |
| Other Funds                  | 1,381,645  | 317,648    | 1,699,293               |  |
| Total                        | 11,163,460 | 901,202    | 12,064,662              |  |
|                              |            |            |                         |  |
| Full Time Equivalent (FTE)   | 46.00      | 0.00       | 46.00                   |  |