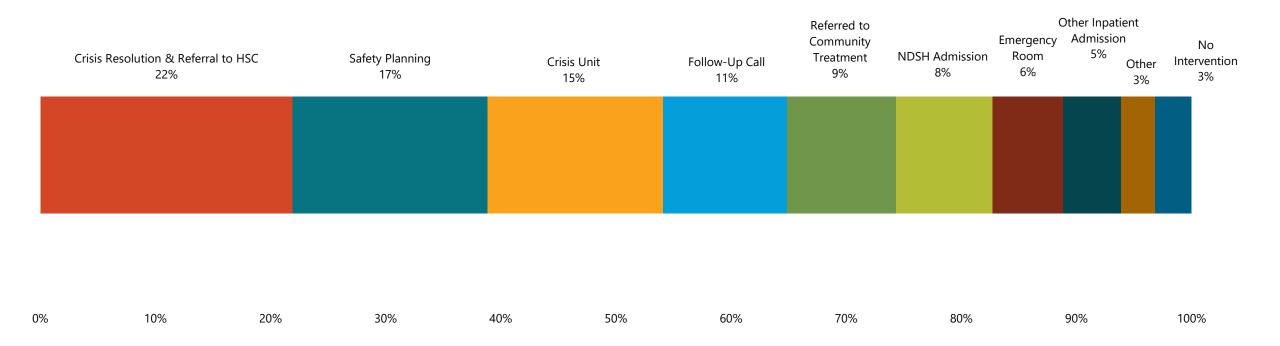

# Lake Region Human Service Center Disposition Following Screening and Triage of Crisis Services

Between September 2019 through November 2020, Lake Region HSC triaged and screened 462 individuals for crisis services. Of those individuals, 54% were either referred to Crisis Resolution and Referral to HSC, Safety Planning, or Crisis Unit.