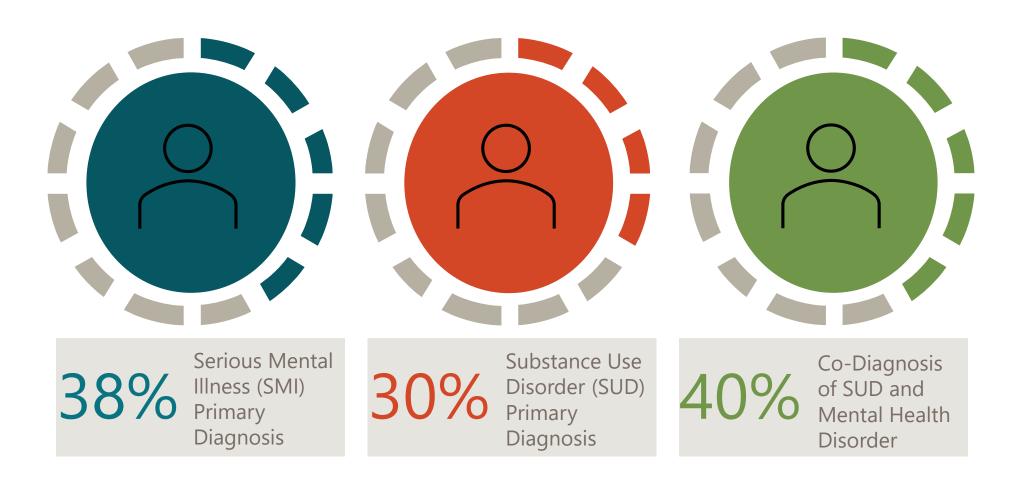

# Lake Region Human Service Center Our Clients

The Lake Region HSC provided services to 2,144 clients between March 2019 and Nov. 2020.