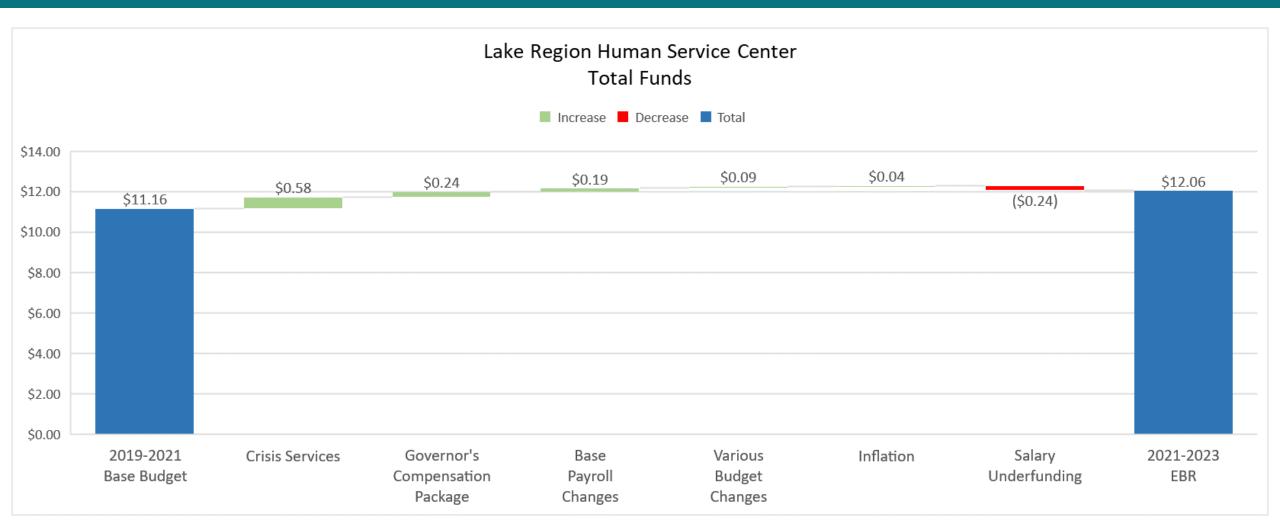

### Total Fund Change (IN MILLIONS)

### Overview of Budget Changes

| Description                  | 2019-2021  | Increase/  | 2021-2023               |  |
|------------------------------|------------|------------|-------------------------|--|
|                              | Budget     | (Decrease) | <b>Executive Budget</b> |  |
| <b>Salaries and Benefits</b> | 8,000,120  | 194,796    | 8,194,916               |  |
| Operating                    | 989,390    | 68,507     | 1,057,897               |  |
| Grants                       | 2,173,950  | 637,899    | 2,811,849               |  |
| Total                        | 11,163,460 | 901,202    | 12,064,662              |  |
|                              |            |            |                         |  |
| <b>General Fund</b>          | 6,625,697  | (139,802)  | 6,485,895               |  |
| Federal Funds                | 3,156,118  | 723,356    | 3,879,474               |  |
| Other Funds                  | 1,381,645  | 317,648    | 1,699,293               |  |
| Total                        | 11,163,460 | 901,202    | 12,064,662              |  |
|                              |            |            |                         |  |
| Full Time Equivalent (FTE)   | 46.00      | 0.00       | 46.00                   |  |