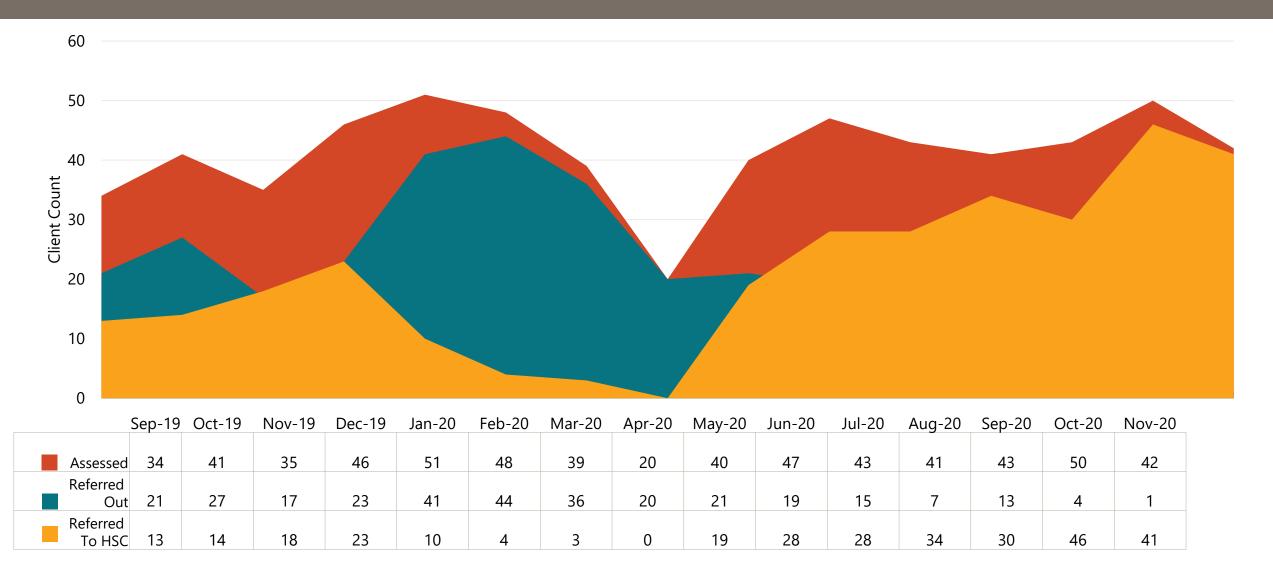

# Lake Region Human Service Center Disposition Following Screening and Triage of Crisis Services

Between September 2019 through November 2020, Lake Region HSC triaged and screened 462 individuals for crisis services. Of those individuals, 54% were either referred to Crisis Resolution and Referral to HSC, Safety Planning, or Crisis Unit.