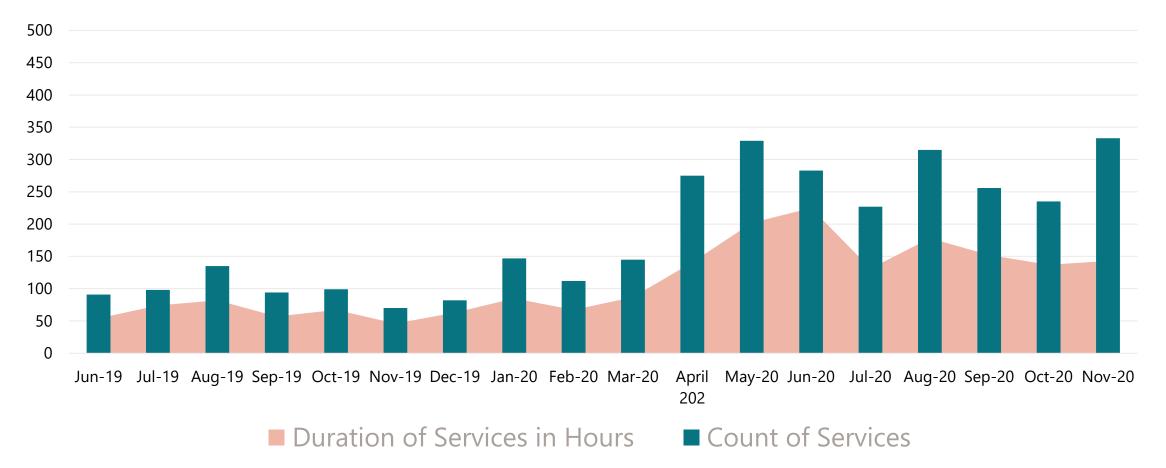

## Lake Region Human Service Center Telehealth Services

Lake Region HSC transitioned quickly to provide telehealth services to clients during the COVID-19 pandemic to ensure continued necessary services while maintaining safety.

## Lake Region Human Service Center Crisis Services

Lake Region HSC provided 935 crisis services from September 2019 through November 2020.