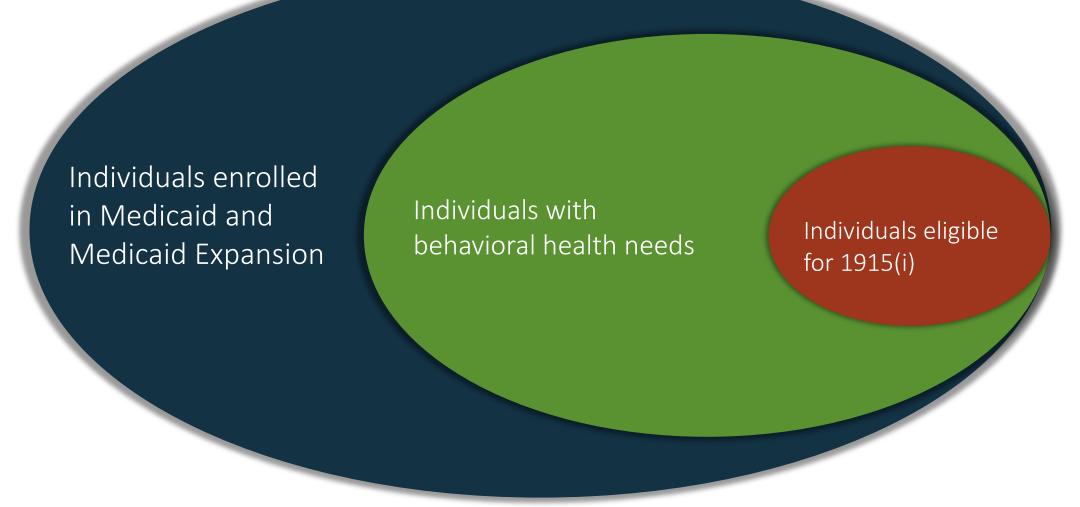

ns that affect **WELLNESS**.



## ROADMAP

The Behavioral Health Systems Study, April 2018

The implementation of the Medicaid 1915(i) State Plan Amendment aligns with the 2018 North Dakota Behavioral Health System Study recommendation 12.2: Pursue 1915(i) Medicaid state plan amendments.





#### North Dakota Behavioral Health System Study

Final Report April 2018



## Benefits of 1915(i)



#### Consumers

Services available closer to home and are specifically targeted to need



### Behavioral Health Professionals

Opportunities to expand workforce through non-traditional behavioral health professionals and improve access in rural areas expands workforce



#### Private Providers

Opportunities to bill for new services, expanding services and increasing revenue

## Population Served



## Budget Considerations

- 1915(i) is in DHS Medical Services Budget
- See handout for DHS Savings Plan related to the 1915(i)

| North Colatio Cognitives of Risman Services Savings Flan - Proposed for Exercise Soliget 2021 - 2023 Biomism Description Description Description Description Description |                                 |                                                                                                                                                                                                                           |               |             |          |                         |
|--------------------------------------------------------------------------------------------------------------------------------------------------------------------------|---