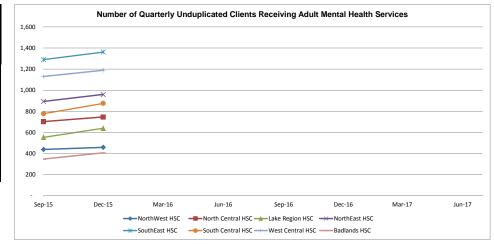

|                                    | (Includes Services for Severely Mentally III,<br>Recovery Centers, Services for the<br>Homeless, Inpatient Hospitalization, Mobile<br>Crisis Services, Residential and<br>Transitional Living) |                                   |
|------------------------------------|------------------------------------------------------------------------------------------------------------------------------------------------------------------------------------------------|-----------------------------------|
| Human Service Center               | Budget<br>2015-2017                                                                                                                                                                            | Actual Expenditures<br>7/15-12/15 |
| Northwest Human Service Center     | 6,260,368                                                                                                                                                                                      | 1,215,750                         |
| North Central Human Service Center | 10,167,232                                                                                                                                                                                     | 2,021,154                         |
| Lake Region Human Service Center   | 6,136,909                                                                                                                                                                                      | 1,229,220                         |
| Northeast Human Service Center     | 13,388,896                                                                                                                                                                                     | 3,059,709                         |
| Southeast Human Service Center     | 24,061,394                                                                                                                                                                                     | 5,179,488                         |
| South Central Human Service Center | 11,767,083                                                                                                                                                                                     | 2,497,876                         |
| West Central Human Service Center  | 13,801,317                                                                                                                                                                                     | 2,986,822                         |
| Badlands Human Service Center      | 7,581,771                                                                                                                                                                                      | 1,608,301                         |
| Total Human Service Centers        | \$ 93,164,970                                                                                                                                                                                  | \$ 19,798,320                     |

Adult Mental Health Services