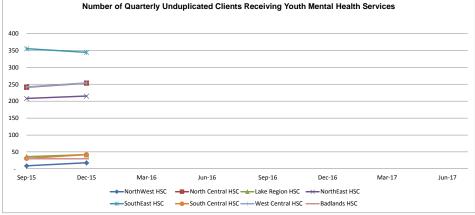

13,801,317                                                                                                                                                                                     | 2,986,822                         |
| Badlands Human Service Center      | 7,581,771                                                                                                                                                                                      | 1,608,301                         |
| Total Human Service Centers        | \$ 93,164,970                                                                                                                                                                                  | \$ 19,798,320                     |

Adult Mental Health Services