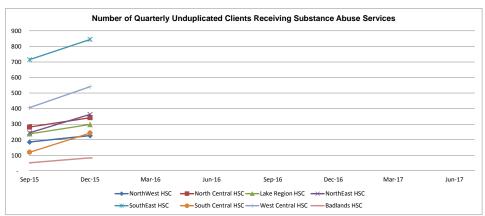

|                                    | Substance Abuse Services<br>(Includes Alcohol & Drug, Social Detox,<br>Medical Detox and Residential Services) |                                   |
|------------------------------------|----------------------------------------------------------------------------------------------------------------|-----------------------------------|
| Human Service Center               | Budget<br>2015-2017                                                                                            | Actual Expenditures<br>7/15-12/15 |
| Northwest Human Service Center     | 671,614                                                                                                        | 184,860                           |
| North Central Human Service Center | 6,011,810                                                                                                      | 1,277,798                         |
| Lake Region Human Service Center   | 3,383,648                                                                                                      | 650,044                           |
| Northeast Human Service Center     | 3,842,410                                                                                                      | 843,939                           |
| Southeast Human Service Center     | 8,769,675                                                                                                      | 1,915,455                         |
| South Central Human Service Center | 2,010,994                                                                                                      | 505,895                           |
| West Central Human Service Center  | 6,572,793                                                                                                      | 1,224,408                         |
| Badlands Human Service Center      | 802,696                                                                                                        | 111,660                           |
| Total Human Service Centers        | \$ 32,065,640                                                                                                  | \$ 6,714,059                      |