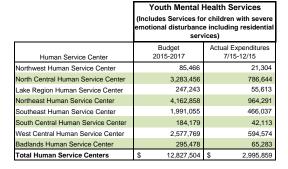

| 13,801,317                                                                                                                                                                                     | 2,986,822                         |
| Badlands Human Service Center      | 7,581,771                                                                                                                                                                                      | 1,608,301                         |
| Total Human Service Centers        | \$ 93,164,970                                                                                                                                                                                  | \$ 19,798,320                     |

Adult Mental Health Services